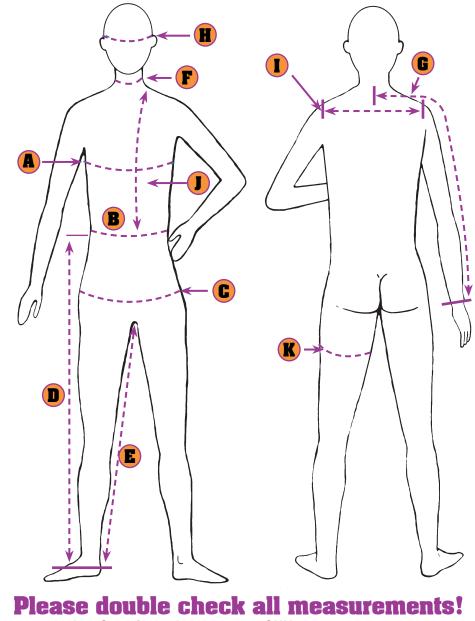

## **MEASUREMENT SHEET**

#### "Costume Professionals Since 1959"

- We alter all costumes to fit the measurements you provide, so please measure carefully.
- Keep in mind that you are responsible for the cost of replacements if the original measurements are incorrect.
- Have one person measure all actors. Consistency is important.
- Refer to the chart below to understand how we interpret measurements. Please take all measurements.
- Pay special attention to identifying the actor's natural waistline. This is not necessarily where the actor wears his or her pants.
- Please note that other measurements are dependant upon the placement of the natural waistline.
- If an actor is considered to be oversized (see Rental Contract) please include a bicep measurement.
- Double check your completed measurements.

#### - MEASUREMENT GUIDE -MEASURE CAREFULLY - DO NOT ADD EASE

- Chest/Bust circumference taken around fullest part of the chest
- B WAIST circumference taken around NATURAL waistline. Male: approx. 2" below bellybutton Female: approx: 1" above bellybutton
- **G** HIP circumference taken around fullest part of hip. Approximately 9" below Waist.
- **D OUTSEAM** taken from Waist to 1" below ankle bone.
- INSEAM Taken from crotch to 1" below ankle bone
- NECK circumference taken around base of neck
- SLEEVE taken from center back of neck, to shoulder bone, to waist.
- HEAD circumference taken around head above ears.
- SHOULDER TO SHOULDER taken across back from shoulder bone to shoulder bone
- **J** FRONT SHOULDER TO WAIST taken from where neck & shoulder meet over fullest part of Bust to Waist.
- K THIGH circumference taken at fullest part of thigh (approximately 3" down from crotch).