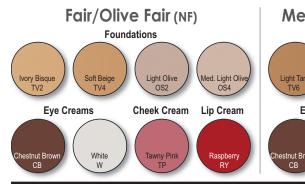

#### This kit is available in 3 shade variations:

Medium/Olive Medium (NM) Medium Dark/Dark (ND) Foundations Foundations Dark Olive Medium Olive /ledium Dark Liaht Ebo dium Eb OS6 Dlive OS OS10 Eye Creams Cheek Cream Lip Cream Eye Creams Cheek/Lip Cream Cream Beige Vatura Cream Beig ΖN