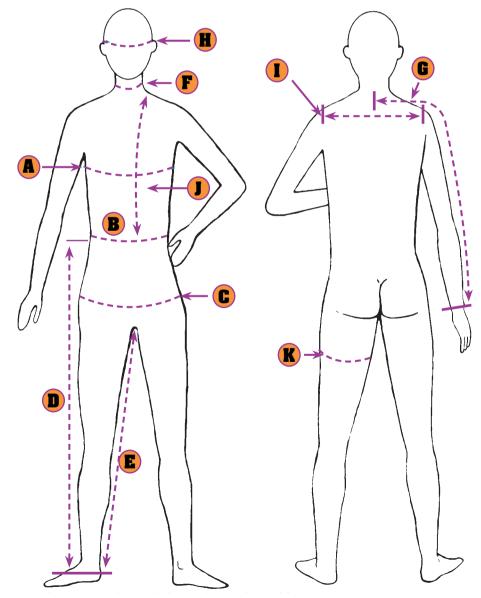

## - MEASUREMENT GUIDE -MEASURE CAREFULLY - DO NOT ADD EASE

- Chest/Bust circumference taken around fullest part of the chest
- WAIST circumference taken around NATURAL waistline.
  Male: approx. 2" below bellybutton Female: approx: 1" above bellybutton
- **G** HIP circumference taken around fullest part of hip.

  Approximately 9" below Waist.
- **D** OUTSEAM taken from Waist to 1" below ankle bone.
- INSEAM Taken from crotch to 1" below ankle bone
- NECK circumference taken around base of neck
- G SLEEVE taken from center back of neck, to shoulder bone, to waist.
- HEAD circumference taken around head above ears.
- SHOULDER TO SHOULDER taken across back from shoulder bone to shoulder bone
- TRONT SHOULDER TO WAIST taken from where neck & shoulder meet over fullest part of Bust to Waist.
- THIGH circumference taken at fullest part of thigh (approximately 3" down from crotch).