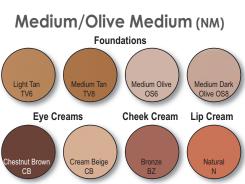

# Mini-Pro Student Makeup Kit

Together with the help of our extensive network of theatre experts, we've created our "MINI-PRO" Student Makeup Kits! This kit is equipped with exactly what any modern performer needs to get ready for his/her big performance. Our deluxe professional quality makeup kit includes versatile colors and additional accent shades that can be used on the eyes, cheeks, lips, and body. A great value on essential professional makeup products only available from Mehron! (Item #KMP)

#### The Mini-Pro Kit contains:

- 8 Color Palette 4 Foundation Shades\* 4 Accent Shades
- Colorset Powder
- E.Y.E Liner Pencil Black
- Stipple Sponge
- 2 Non-Latex Sponges
- Powder Puff
- Instruction Booklet
- Stageline Brush

#### This kit is available in 3 shade variations: