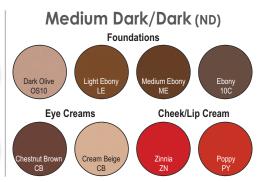

# Mini-Pro Student Makeup Kit

Together with the help of our extensive network of theatre experts, we've created our "MINI-PRO" Student Makeup Kits! This kit is equipped with exactly what any modern performer needs to get ready for his/her big performance. Our deluxe professional quality makeup kit includes versatile colors and additional accent shades that can be used on the eyes, cheeks, lips, and body. A great value on essential professional makeup products only available from Mehron! (Item #KMP)

#### The Mini-Pro Kit contains:

- 8 Color Palette 4 Foundation Shades\* 4 Accent Shades
- Colorset Powder
- E.Y.E Liner Pencil Black
- Stipple Sponge
- 2 Non-Latex Sponges
- Powder Puff
- Instruction Booklet
- Stageline Brush

#### This kit is available in 3 shade variations: